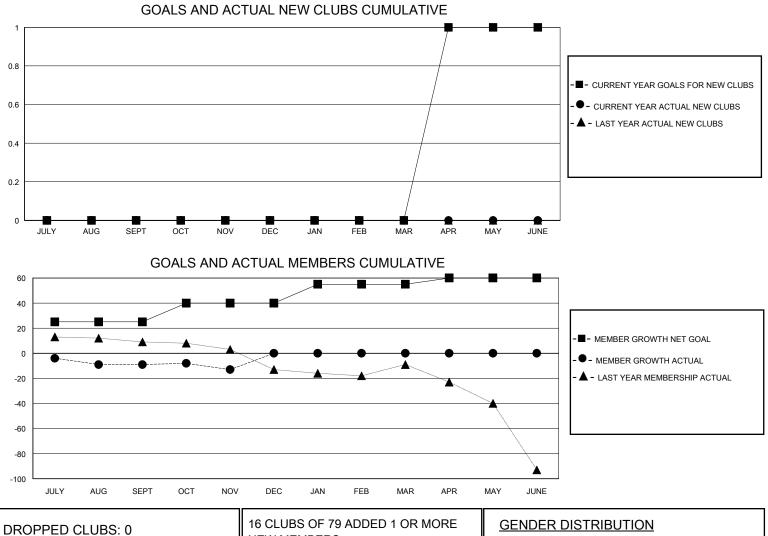

## District 105CN

Results as of: 11/30/2024

| GMT:                           | LOCATION UNITED KINGDOM |   |   |                                  |    |    | GMT CA |
|--------------------------------|-------------------------|---|---|----------------------------------|----|----|--------|
| Clubs<br>RESULTS FOR 2024-2025 |                         |   |   | Members<br>RESULTS FOR 2024-2025 |    |    |        |
|                                |                         |   |   |                                  |    |    |        |
| JULY/AUG/SEPT                  | 0                       | 0 | 0 | JULY/AUG/SEPT                    | 25 | 23 | 21     |
| OCT/NOV/DEC                    | 0                       | 0 | 0 | OCT/NOV/DEC                      | 15 | 10 | 11     |
| JAN/FEB/MAR                    | 0                       | 0 | 0 | JAN/FEB/MAR                      | 15 | 0  | 0      |
| APR/MAY/JUNE                   | 1                       | 0 | 0 | APR/MAY/JUNE                     | 5  | 0  | 0      |

| 16 CLUBS OF 79 ADDED 1 OR MORE<br>NEW MEMBERS | GENDER DISTRIBUTION       |                                                                                                           |  |
|-----------------------------------------------|---------------------------|-----------------------------------------------------------------------------------------------------------|--|
|                                               |                           |                                                                                                           |  |
| 1                                             | FEMALE 365 (34.63%)       |                                                                                                           |  |
|                                               |                           |                                                                                                           |  |
|                                               | TOTAL FAMILY UNIT MEMBERS |                                                                                                           |  |
| MEMBERSHIP DATA                               |                           |                                                                                                           |  |
|                                               |                           | 0                                                                                                         |  |
|                                               |                           |                                                                                                           |  |
|                                               | NEW MEMBERS               | NEW MEMBERS MALE 689 (65.37%)   FEMALE 365 (34.63%)   CLICK HERE FOR CUMULATIVE TOTAL FAMILY UNIT MEMBERS |  |